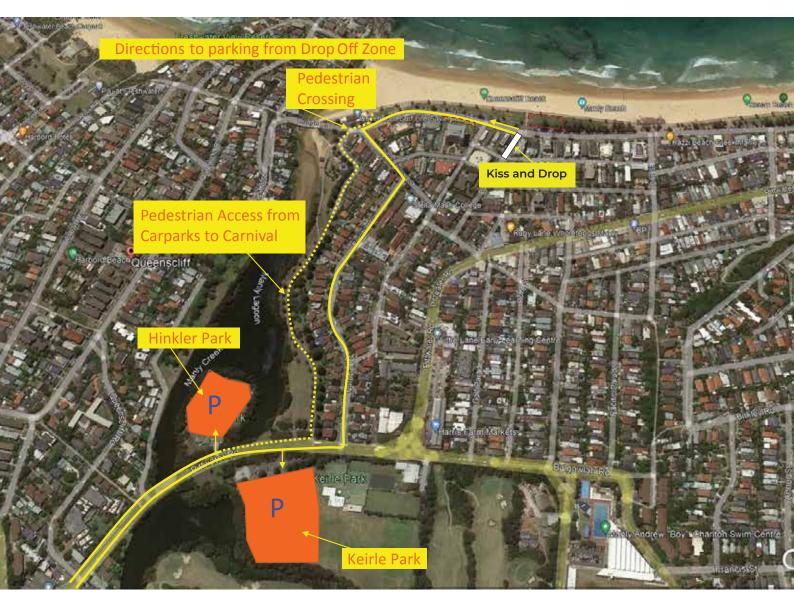

## **PARKING INFORMATION**

Parking for State Championships will be located at Keirle and Hinkler Parks in Manly. Parking can be paid via EFTPOS at the gate. Carparks open at 6am.

## State Championship Parking FAQ

- 1. Can I make multiple trips in and out on the same day? No.
- 2. Where is the kiss and drop section? Kiss and Drop is on Pacific St, close to the beach (please see map above)
- 3. How long can I park at Kiss and drop? Kiss and Drop has a maximum time of 2 minutes. The driver MUST stay with the vehicle at all times.
- 4 Where is the parking from Kiss and Drop? Follow yellow route to Keirle Park or Hinkler Park (please see map above.)
- 5. Can I leave my car overnight? No.