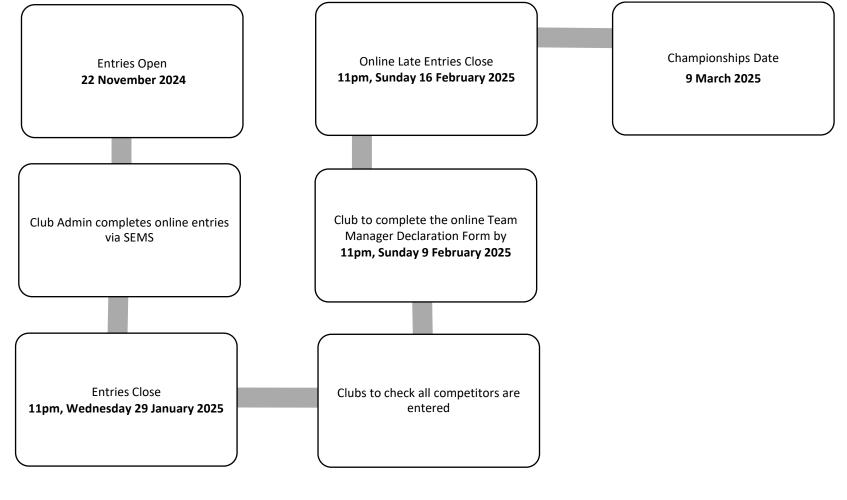

## 2. GENERAL CONTENT

Entries are to be completed online using the <u>Sports Events Management System (SEMS)</u>.

- Entries open on Friday 22<sup>nd</sup> November 2024.
- Entries close **11.00pm Wednesday 29<sup>th</sup> January 2025.**
- Online late entries close **11.00pm Sunday 16<sup>th</sup> February 2025.**
- No late entries will be accepted after this date including at the Championships.
- There is no cost associated with Inclusive Championship entries.
- Clubs are reminded to complete the <u>Team Manager Declaration Form</u> by **11.00pm on** Sunday 9<sup>th</sup> February 2025. This Team Manager Registration Form includes Clubs logging their team manager contact details. This is to ensure all event communications such as changes to timetables, re-locations etc. can be sent via SMS and Email.

#### Online entries will close 11pm Sunday 29th January 2025.

Please refer to the <u>SEMS User Guide</u> and <u>SEMS Club Entry Webinar</u>, before and during the entry process.