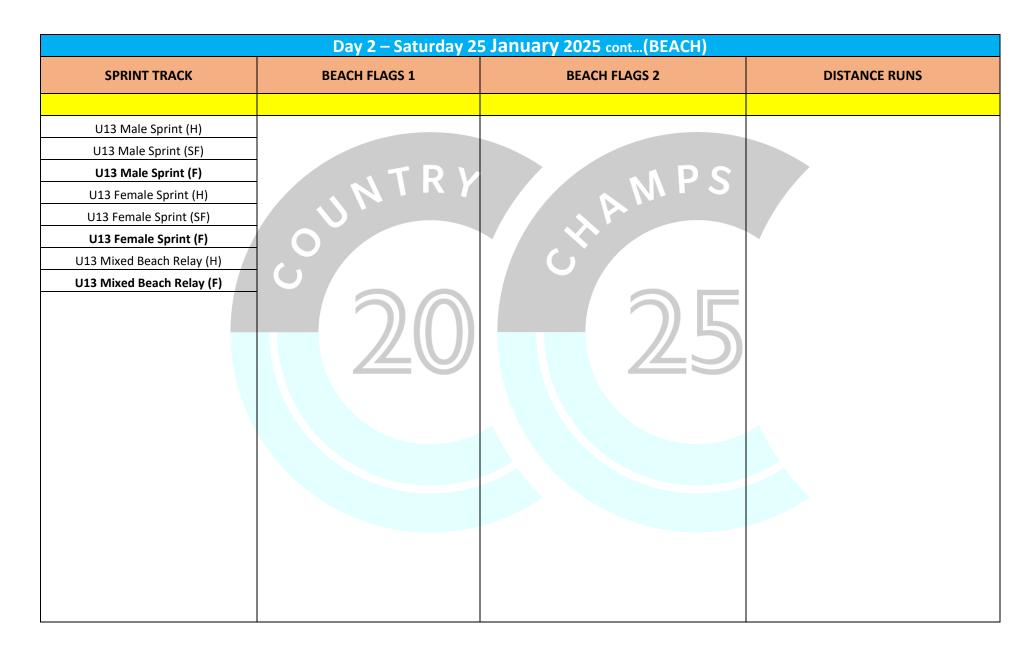

|                           | Day 2 – Saturday 25 January 2025 cont (BEACH) |                     |                            |  |  |
|---------------------------|-----------------------------------------------|---------------------|----------------------------|--|--|
| SPRINT TRACK              | BEACH FLAGS 1                                 | BEACH FLAGS 2       | DISTANCE RUNS              |  |  |
|                           |                                               |                     |                            |  |  |
| U11 Female Sprint (H)     | U12 Female Flags (H)                          | U12 Male Flags (H)  | 30-39 Male 2km Beach Run   |  |  |
| U11 Female Sprint (SF)    | U12 Female Flags (QF)                         | U12 Male Flags (QF) | 30-39 Female 2km Beach Run |  |  |
| U11 Female Sprint (F)     | U12 Female Flags (SF)                         | U12 Male Flags (SF) |                            |  |  |
| U11 Mixed Beach Relay (H) | U12 Female Flags (F)                          | U12 Male Flags (F)  | 40-49 Male 2km Beach Run   |  |  |
| U11 Mixed Beach Relay (F) |                                               |                     | 40-49 Female 2km Beach Run |  |  |
|                           | U11 Female Flags (H)                          | U11 Male Flags (H)  |                            |  |  |
| U10 Male Sprint (H)       | U11 Female Flags (QF)                         | U11 Male Flags (QF) | 50-59 Male 2km Beach Run   |  |  |
| U10 Male Sprint (SF)      | U11 Female Flags (SF)                         | U11 Male Flags (SF) | 50-59 Female 2km Beach Run |  |  |
| U10 Male Sprint (F)       | U11 Female Flags (F)                          | U11 Male Flags (F)  |                            |  |  |
| U10 Female Sprint (H)     |                                               |                     | 60+ Male 1km Beach Run     |  |  |
| U10 Female Sprint (SF)    |                                               |                     | 60+ Female 1km Beach Run   |  |  |
| U10 Female Sprint (F)     |                                               |                     |                            |  |  |
| U10 Mixed Beach Relay (H) |                                               |                     |                            |  |  |
| U10 Mixed Beach Relay (F) |                                               |                     |                            |  |  |
|                           |                                               |                     |                            |  |  |
| U14 Male Sprint (H)       |                                               |                     |                            |  |  |
| U14 Male Sprint (SF)      |                                               |                     |                            |  |  |
| U14 Male Sprint (F)       |                                               |                     |                            |  |  |
| U14 Female Sprint (H)     |                                               |                     |                            |  |  |
| U14 Female Sprint (SF)    |                                               |                     |                            |  |  |
| U14 Female Sprint (F)     |                                               |                     |                            |  |  |
| U14 Mixed Beach Relay (H) |                                               |                     |                            |  |  |
| U14 Mixed Beach Relay (F) |                                               |                     |                            |  |  |