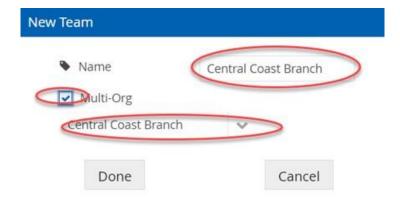

## For Team Events:

- 1. Branches will need to create a new team
- 2. Team name should be your branch (e.g. Central Coast)
- 3. Click check box 'Multi-Org' to allow composite team selection
- 4. Select your branch from the Organistion drop down menu and select Done

- 5. Highlight new team and select 'Edit Team'
- 6. Select the competitors club from the drop down menu
- 7. Select the relevant athlete from the list and click '+'
- 8. Repeat for all team members and select Done