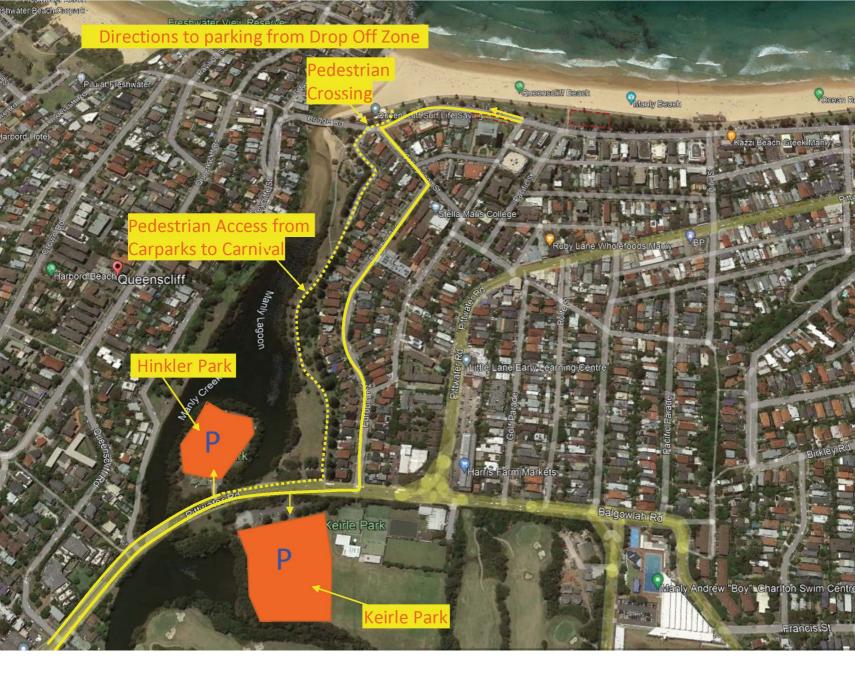

## **PARKING INFORMATION**

erre Rul

Parking for State Championships will be located at Hinkler and Keirle Parks in Manly. Parking must be prepaid daily through the ZipBy app prior to arriving at carparks. Parking cost is \$20 per day.

## **Parking Tips**

- There is a Drop Off Zone near the venue for your convenience. You can follow route to get to carpark after drop off.
- The carparks are 750 metres from Queenscliff SLSC through the lagoon which will take you about 12 minutes by foot.
- Download ZipBy app and prebook parking daily prior to arriving at carpark. You cannot book in blocks in advance.
- Best parking if coming from the north on Pittwater Rd is Hinkler Park.

• Best parking if coming from the south on Pittwater Rd is Keirle Park.